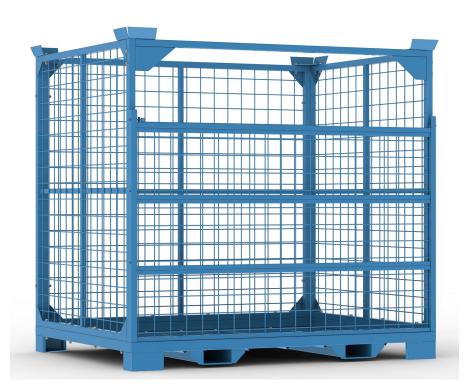

### **Mesh Container**

## Catalog no. KS.3

The container intended for storage and for transportation of used clothes and other valuable goods.

#### **Product features**

Panel construction enables easy transport of the container parts.

Very easy to assemble.

There is a possibility of piling containers up to max. 3 levels.

Closing panel guarantees partly opening that facilitates the loading.

Equipped with beam that limits possibility of front mesh opening.

Strengthening of the container panels prevents meshes deformations.

Container is adjusted to forklift transportation.