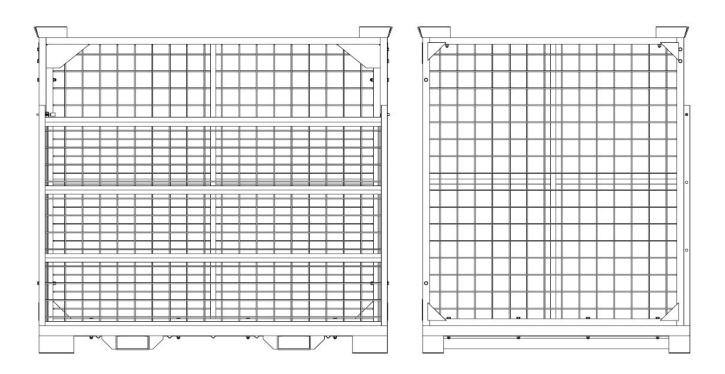

#### **Product features**

Panel construction enables easy transport of the container parts.

Very easy to assemble.

There is a possibility of piling containers up to max. 3 levels.

Closing panel guarantees partly opening that facilitates the loading.

Equipped with beam that limits possibility of front mesh opening.

Strengthening of the container panels prevents meshes deformations.

Container is adjusted to forklift transportation.

#### **TECHNICAL SPECIFICATION**

| Code | Dimensions [mm]                  | Weight [kg] |
|------|----------------------------------|-------------|
| КS.3 | Floor: 1535x2000<br>Height: 1925 | 226         |