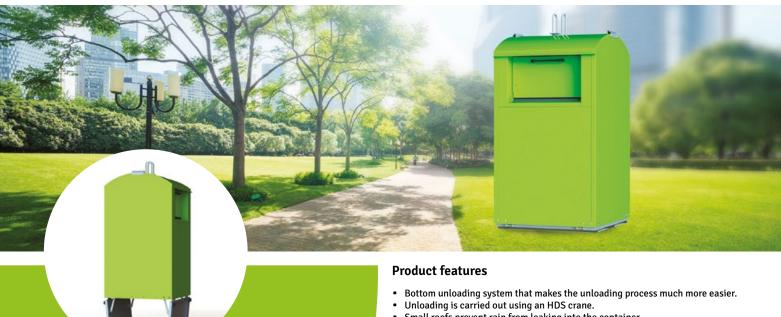

## **SDR** container

Textiles and Waste electrical and electronic equipment collection container.

A container with visual features of the well-known Classic 2 GS with additional functionality of bottom unloading system. Unloading is carried out using an HDS crane.

- Small roofs prevent rain from leaking into the container.
- Possibility to install SLIDE and SELF mechanism of deposit flap.
- SELF mechanism supported by gas springs ensures automatic lifting the flap to the closed position.
- · Comfortable handle made of a pipe in case of SELF mechanism.
- Gas springs supporting the flap ensure its slow and smooth movement.
- Dimensions according to EN 840-6 and EN 13071 Standard.
- Total elimination of welding joints on galvanized steel.
- · Surface without rivets to facilitate applying graphics.
- Adjustable feet made of durable plastic.